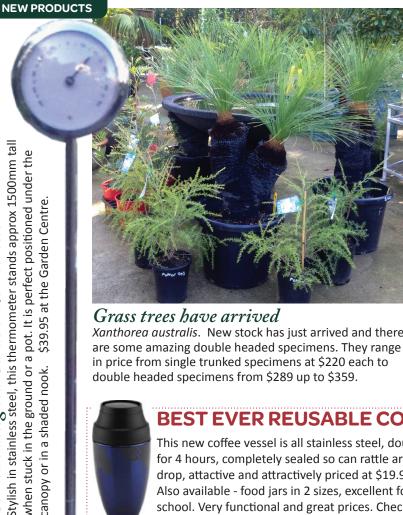

#### Grass trees have arrived

Xanthorea australis. New stock has just arrived and there are some amazing double headed specimens. They range in price from single trunked specimens at \$220 each to double headed specimens from \$289 up to \$359.