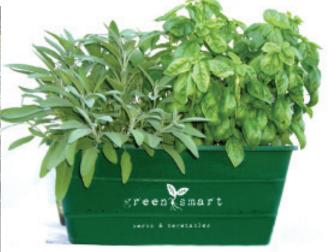

## Greensmart tubs on Special in June

Save water, time and effort and grow your herbs, vegies, strawberries etc in Greensmart tubs. This pateneted Aussie design really makes gardening a breeze. This month, purchase a small Greensmart tub for \$69.95 and receive a free bag of organic fertilizer. For only \$50 extra the Garden Centre Team will fill and plant with organic seedlings of your preference.