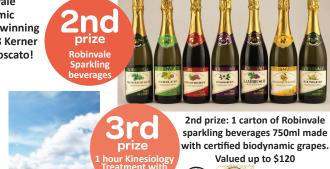

## win win win **Customer Club Prize Packs for June!**

Prize includes delivery in Australia. Winner must be 18yrs of age to receive prize. 1 carton selection of Robinvale **Premium Certified biodynamic** wines. Includes gold medal winning 2004 Oak Chardonnay, 2008 Kerner and Sparkling Bella Rosa Moscato! Valued up to \$240.

The wines include: Sparkling Kerner Cuvee\* Sparkling Bella Rosa Moscato\* 2004 Cellar Aged Chardonnay \* 2011 Viognier (no added preservative)\* Classic Dry White blend 2010 Auslese Lexia (sweet)\* 2005 Cabernet/Merlot Blend (no added preservative)\* 2006 Cabernet Sauvignon (no added preservative)\* 2005 Zinfandel Merlot 2005 Shiraz

2005 Zoe Cabernet Sauvignon 2007 Madeleine Shiraz Vegan/Vegetarian suitable

Robinvale Wines

Simply spend \$65 or more and place your shopping receipt with Customer Club number into the winner's barrel to be in draw! Winner will be notified by phone after the draw on 1 July 2013.